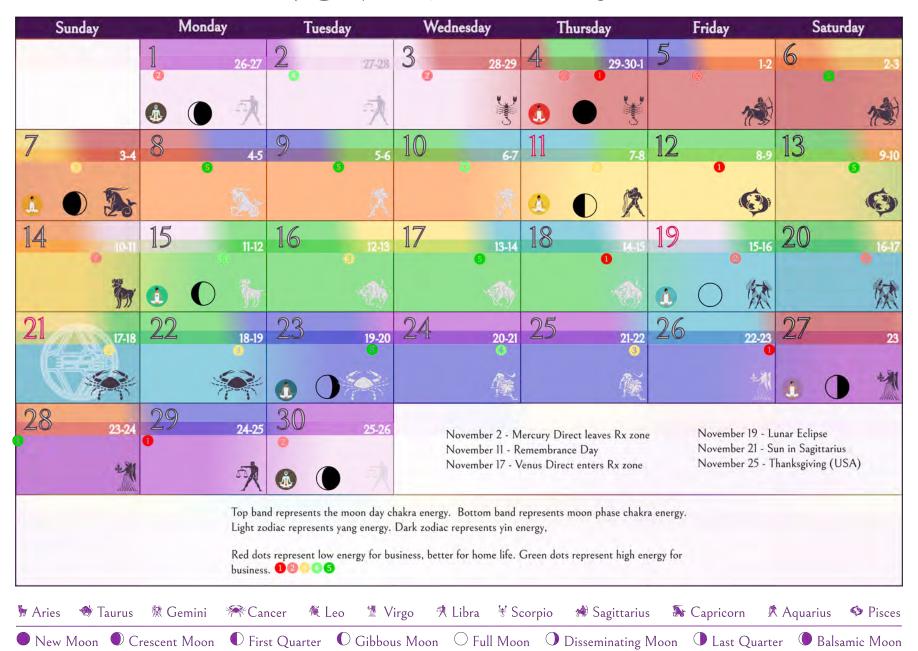

# NOVEMBER 2021



# DECEMBER 2021





#### Moon Day Energy

| MoonDay | Meaning                                                                                                                                                                                                                                                              | Busines |  |  |  |
|---------|----------------------------------------------------------------------------------------------------------------------------------------------------------------------------------------------------------------------------------------------------------------------|---------|--|--|--|
| 1       | Light. Lamp. Candle. Creative thinking. Holy and magical. Thoughts are things. Forgiveness. No