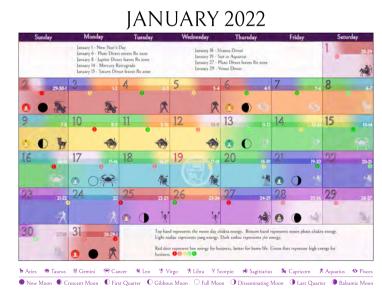

#### Moon Day Energy

| MoonDay | Meaning                                                                                                                                                                                                                                                              | Busines |  |  |  |
|---------|----------------------------------------------------------------------------------------------------------------------------------------------------------------------------------------------------------------------------------------------------------------------|---------|--|--|--|
| 1       | Light. Lamp. Candle. Creative thinking. Holy and magical. Thoughts are things. Forgiveness. No                                                                                                                                                                       | 0       |  |  |  |
| 1       | group events. Planning and brainstorming, but no new actions. Favourable day. THIRD EYE                                                                                                                                                                              | •       |  |  |  |
| 2       | Horn of plenty. Mouth. Abundance. Generosity, learning, studying, reading. Good for planning a big cycle. Gathering strength. Starting new cycle. Be generous for maximum blessings. SACRAL                                                                          | 2       |  |  |  |
| 3       | Tiger, leopard, wild cat. Active struggle. Concentrate. Time to act. Energy to overcome obstacles.  Expand and take risks. Favourable for vigorous activity. SOLAR PLEXUS                                                                                            | 5       |  |  |  |
| 4       | Tree of knowledge. Stay home, time alone, ancestors. Prayer and mantra. Group work not recommended. Solitude, Gardening, houskeeping, walking in nature. ROOT                                                                                                        | 3       |  |  |  |
| 5       | Unicorn, Bear. Duty, beliefs, ideals. Increasing energy. Focus on plans, achieve goals. Positive and lucky day. Creatively active. Mindfullness in eating and talking. THROAT - THIRD EYE                                                                            | 6       |  |  |  |
| 6       | Crane. Cloud. Humility, grace, love. Intuition, clairvoyance, breathing. Receiving prana, Reiki. Usual business, with service and dedication. Positive and lucky. HEART                                                                                              |         |  |  |  |
| 7       | Magic wand, Wind rose, Archangel Michael. Prayers, magic, mantra. Verbal magic. Manifestation. Words are powerful and can manifest today. Pray, chant, read sacred texts. THROAT                                                                                     | 4       |  |  |  |
| 8       | Flame, Fire, Phoenix, Butterfly. Purification, humility, selfless, visit close friends, meditate. Clear out problems and move forward. Forgive, new changes, build relationships. HEART                                                                              | 3       |  |  |  |
| 9       | Bat, Flying moon, Milky Way. Conflicts and arguments. Forgiveness. Be modest. Rest, recover.                                                                                                                                                                         | 1       |  |  |  |
| 10      | Hobbies and solo creative work. No new business. Avoid illusions. Purification. HeART Fountain. Spring. Recreating. rest. Family time, connection, energy is increasing. MEARTAIN. New                                                                               | 6       |  |  |  |
| 11      | contacts, beginning new important plans. Home, traditions, connections, communications. SACRAL. Kundalini. Dragon. Crown. Labyrinth. Most powerful day of whole month. Spiritual awakening.                                                                          | 2       |  |  |  |
| 12      | Mindfulness. Finish everything begun today. Avoid overworking. AURA Heart. Holy Grail. Cup. Bowl. Divine Love. Compassion, charity, humility, intuition. Prayers                                                                                                     | 4       |  |  |  |
| 12      | answered. Generosity. Calm and peaceful. Ask for help. Receive prayers. Day of wisdom. HEART                                                                                                                                                                         |         |  |  |  |
| 13      | Wheel. Time. Circle. Ouroboros. Learning, reading, purification. Group work, solutions. Movement of energy, ki, prana. Initiating new cycles. TANDEN - SOLAR PLEXUS                                                                                                  | 3       |  |  |  |
| 14      | Pipe. Trumpet. Beginning important business. Success. New ideas and plans. Announcements.  Empowering day for women to shine bright and be courageous. SOLAR PLEXUS - THROAT                                                                                         | 6       |  |  |  |
| 15      | Snake. Jackal. Fire Serpent. Self-control, discipline. Prudence. Important business not recommended. Full moon. High energy day. Best day to reflect and be still. Powerful day for meditation. AURA                                                                 | 1       |  |  |  |
| 16      | Dove, Butterfly, Stairway. Psyche. Guardian Angel. Harmony, balance, calmness, peace, moderation, comfort. Rest. Finish easy projects. Avoid hustle and strain. SOLAR PLEXUS - HEART                                                                                 | 2       |  |  |  |
| 17      | Shakti. Grapes, Bell. Inner freedom, Joy, transformation, fertility, growth, laughing, celebrations.  Love, merriment, and festivities. Female energy, power, inner liberty. SACRAL - TANDEN                                                                         | 2       |  |  |  |
| 18      | Monkey, Mirror, Ice. Hanuman. Partnership, healing, help. Working with thoughts, improve character. Reflection of true self and inner motivations. Simple work and plans. Diplomacy. HEART                                                                           | 3       |  |  |  |
| 19      | Spider. Net. Illusions and temptations. Individual potential and creativity. Cleansing, service, work.  Cautious of new ideas. Pray, cleanse, take breaks. SOLAR PLEXUS - THIRD EYE                                                                                  | 3       |  |  |  |
| 20      | Eagle. Spiritual transformation. Revelation, overcoming doubts. Making decisions, Life purpose. Stay focused on most important goal. Social and open. Teamwork. HEART - CROWN                                                                                        | 6       |  |  |  |
| 21      | Horses, Herd, Chariot, Temple. Energy and movement. Courage, intuition, renewal. Group activities, meetings, friendship. Travel. Hope and active pursuits. Great and productive day. CROWN                                                                           | 4       |  |  |  |
| 22      | Wisdom, Scroll, Golden Key, Elephant, Ganesha. Education, information, Magic, new ideas and original solutions. Spiritual study. Writing. Creative renewal. THIRD EYE - THROAT                                                                                       | 3       |  |  |  |
| 23      | Alligator, Cerberus, Makara, Hecate. Challenge, Restraint, forgiveness, moderation. Purification.  Avoid crowds Simple tasks are best. Work alone and finish things up. ROOT                                                                                         | 0       |  |  |  |
| 24      | Bear. Shiva. Rock. Mountain. Masculine creative energy, inspiration. Physical strength and powerful energy. A making day! New projects. Activities are fruitful. SACRAL                                                                                              | 6       |  |  |  |
| 25      | Turtle. Urn. Sink. Passivity, solitude. Contemplation, prayer, clairvoyance. Finishing what was started. Sensitive, imagination, wisdom. Feminine energy strongest today. THIRD EYE                                                                                  | 0       |  |  |  |
| 26      | Started. Sensitive, imagination, wisdom. Terminine energy strongest today. THEO LTC Swamp. Toad. Test and arguments. Take care of necessary and routine work. Silence, reflect, stilness. Read spiritual texts and books. Be humble, reasonable, and rational. CROWN | 2       |  |  |  |
| 27      | Trident. Wand. Ship. Anchor. Secret knowledge, intuition, prayers, magic. Planning nearest future, but don't start new things yet. Teamwork, learning about the world. Day of wisdom. CROWN                                                                          | 2       |  |  |  |
| 28      | Lotus. Lily. Edelweis. Opening all chakras. Clear vision, reflection, compassion, know higher truths.                                                                                                                                                                | 4       |  |  |  |
|         | Meditation. Unity of all elements and chakras. Insight and transformation of consciousness. AURA                                                                                                                                                                     |         |  |  |  |
| 29      | Octopus. Hydra. Maya. Unfavorable. Illusion, temptation, lose energy, restraint, humility.  Completing everything begun in lunar cycle. No new plans. Cleaning and purification. ROOT                                                                                | 2       |  |  |  |

#### Chakra Energy

| Chakra       | Energy Influence                                                                                 | Restorative actions                                                                                                                                                                                                        |
|--------------|--------------------------------------------------------------------------------------------------|----------------------------------------------------------------------------------------------------------------------------------------------------------------------------------------------------------------------------|
| Aura         | Good for expansion and energy work<br>ARI, GEM, LEO, LIB, AQU, PIS<br>11, 14, 15, 17, 24, 28, 30 | Being alone, being in your 'bubble' of personal space, having a bath,<br>body scrubs and wraps, dry brushing, being in sunlight (safely), working<br>on your dreams and life purpose, Reiki and energy healing, self-love. |
| Crown        | Good for spirituality<br>CAN, SCO, PIS<br>1, 4, 7, 11, 12, 20, 25,27,28,30                       | Meditation, sleep, non-thinking, sensory stillness, no screen time, let the brain rest, drink water, commune with nature, connecting to the Divine, Reiki and energy work, pondering the Universe.                         |
| Third Eye    | Good for education<br>SAG, PIS<br>1, 5, 13, 19, 22, 25                                           | Learning, practicing non-thinking, meditation, sleep, gazing at the beauty of nature, pulling oracle cards, using a pendulum, checking in with your spirit guides, going with the flow, comfortable non-action.            |
| Throat       | Good for communication<br>LIB, AQU<br>5, 6, 14, 16, 18, 22                                       | Writing or resting, speaking or silence, listening to the self, making choices. Singing, talking, music and sound healing, being kindly honest with yourself and others, trusting yourself, being clear, affirmations.     |
| Heart Heart  | Good for connection and parties<br>GEM, LEO, LIB, AQU<br>5, 8, 10, 12, 17, 20, 21                | Showing yourself kindness, cultivating self-love and compassion, be your own best friend. Being outside, breathing deeply. Resting in your soul's guidance, singing and chanting, taking up space.                         |
| Solar Plexus | Good for boundaries and rules<br>ARI, TAU<br>3, 9, 13, 14, 15, 19, 23, 26, 29                    | Eating nourishing foods prepared with love. Empowering actions and affirmations. Yoga and strength-building exercises. Taking courageous baby steps, developing inner boundaries based on love.                            |
| Sacral       | Good for creative projects<br>GEM, CAN, PIS<br>2, 10, 17, 19, 24                                 | Playful and fun activities. Enjoying and seeking out creativity in all forms. Healthy sexual activity, creative play, enjoying sensory pleasures, engaging in valuable activities, treating yourself as a valuable person. |
| Root         | Good for steady work and taking action<br>TAU, VIR, CAP<br>3, 14, 23, 24, 29                     | Rest, napping, drinking water, walking, time outdoors. Routine and ritual, grounding energy,Yoga, tai chi, stretching, all forms of exercise.  Creating order, support and structure, the power of healthy routines.       |

### Zodiac Energy

|                                | Flow in harmony with the energy                                                        |                                              | Moon Sign     |                          |
|--------------------------------|----------------------------------------------------------------------------------------|----------------------------------------------|---------------|--------------------------|
|                                | of the moon!                                                                           |                                              | - Aries       | Big chang<br>tension, in |
| energy of each on the calendar | Start by following the chakra energy of each day, colour coded                         | n day, colour coded<br>ar. Favour activities | - Taurus      | Calm, pea                |
|                                | on the calendar. Favour activities<br>that align with the energy that                  |                                              | Gemini        | Active, fe<br>Disorgani  |
|                                | day.                                                                                   |                                              | Cancer        | Sensitive,<br>protective |
|                                | Notice patterns between the daily energy to see what days                              |                                              | - Leo         | Energetic,<br>Stay in co |
|                                | might be magic for you.                                                                |                                              | - Virgo       | Rational,<br>Organized   |
|                                | On days with a yang energy, shown by light zodiac symbols, favour active tasks. On yin |                                              | - Libra       | Calm, has                |
|                                |                                                                                        |                                              | - Scorpio     | Sensitive,<br>improvem   |
|                                | energy days, with dark zodiac<br>symbols, favour rest and self-                        |                                              | - Sagittarius | Peace and teachers.      |
|                                | care.                                                                                  |                                              | - Capricorn   | Responsib<br>detail.     |
|                                | Use the wheel above to set an intention each new moon to                               |                                              | 🔭 - Aquarius  | Inner free<br>risks. Spe |
|                                | manifest your dreams.                                                                  |                                              | Pisces        | Romance,                 |

| Moon Sign       | Meaning                                                                                                                                           |  |  |
|-----------------|---------------------------------------------------------------------------------------------------------------------------------------------------|--|--|
| - Aries         | Big changes possible, free from past limitations. Breaking free. Conflict, tension, impulsive. Fearlessness.                                      |  |  |
| - Taurus        | Calm, peaceful, stable, slow. Home, routine. Postpone business. Go slowly but avoid getting stuck or stampedeing. Tend to home and family.        |  |  |
| Gemini - Gemini | Active, feelings, social, impulsive. Versatile, witty, charming, lively, amusing Disorganized, inconsistent, superficial. Good time to socialize. |  |  |
| Cancer          | Sensitive, inner world, no rush, comfort.Imaginative, sympathetic, protective, tenacious. Sensitive and deep into the inner world.                |  |  |
| - Leo           | Energetic, optimistic, appreciation, generous, celebration, social events.  Stay in compassionate and brave heart.                                |  |  |
| - Virgo         | Colm harmony connect easily understanding politic Meetings finding                                                                                |  |  |
| - Libra         |                                                                                                                                                   |  |  |
| - Scorpio       | Sensitive, irritable, quick change, self-analysis, express emotions, self-improvement.                                                            |  |  |
| - Sagittarius   | Peace and stability. Calm and orderly. Receive and give advice. Looking for teachers. Educational work.                                           |  |  |
| - Capricorn     | Responsibility and duty. Practical and logical. Precision and attention to detail.                                                                |  |  |
| 🧖 - Aquarius    | Inner freedom and openess. Independence. Implementing ideas and taking risks. Spend time with friends and colleagues.                             |  |  |
| Pisces          | Romance, intuition, mysticism. Kindness, deeper understanding of what is hidden. Beauty, art, poetry, music.                                      |  |  |

This lunar calendar will help you flow with the energy to create waves of magic in your life. Drawing from many traditions, this calendar combines them in a simplified way using the chakra system as a simple colour-coded guide for the energy of each day. Note the colour of each day from the calendar and then favour activities that will harmonize with that chakra's energy.