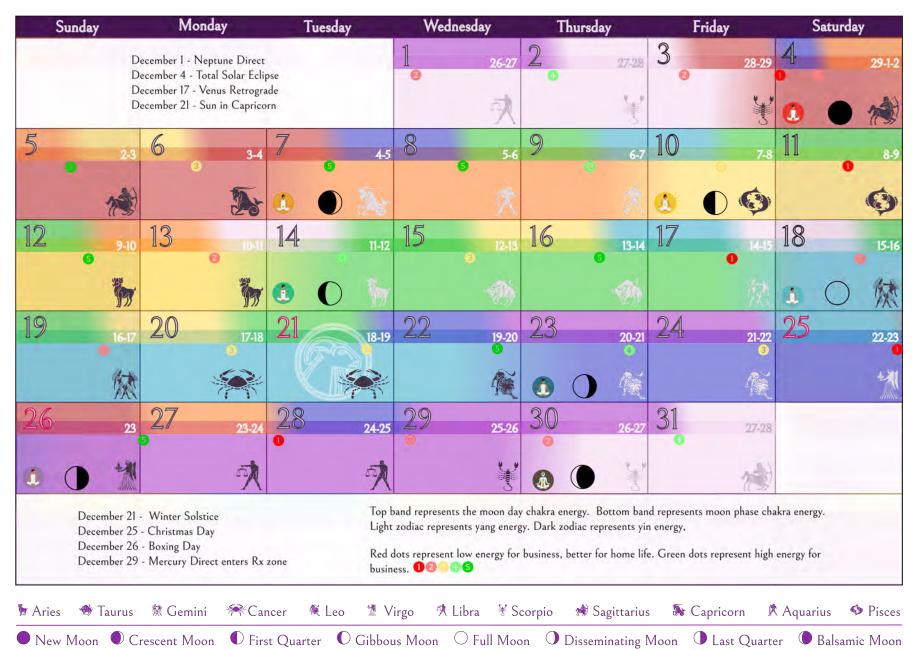

# NOVEMBER 2021



# DECEMBER 2021





#### Moon Day Energy

| MoonDay | Meaning                                                                                                                                                                                                                                                              | Busines |  |  |  |
|---------|----------------------------------------------------------------------------------------------------------------------------------------------------------------------------------------------------------------------------------------------------------------------|---------|--|--|--|
| 1       | Light. Lamp. Candle. Creative thinking. Holy and magical. Thoughts are things. Forgiveness. No